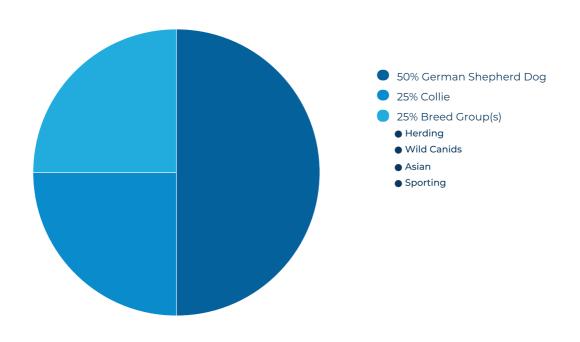

## FREYA'S BREED BY PERCENTAGE

Exciting news, the results are in! Here's what makes Freya so unique. Using the data generated from Freya's DNA, our sophisticated computer algorithm performed over 17 million calculations! What you see here is Freya's ancestry by percentage.