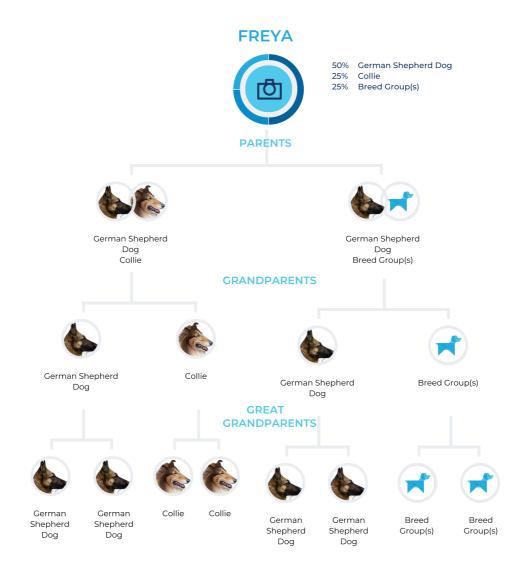

## FREYA'S BREED BY PERCENTAGE

Exciting news, the results are in! Here's what makes Freya so unique. Using the data generated from Freya's DNA, our sophisticated computer algorithm performed over 17 million calculations! What you see here is Freya's ancestry by percentage.